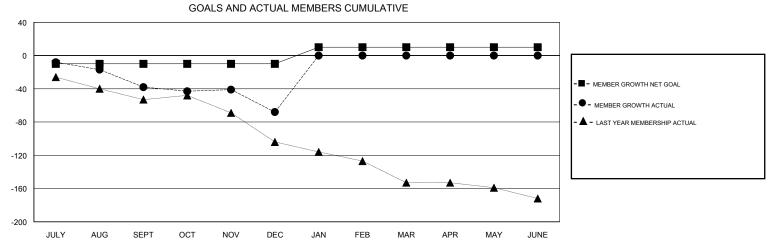

## MONTHLY MEMBERSHIP PROGRESS REPORT

District C 1

Results as of: 12/31/2018

## **GORDON ZIEGLER LOCATION ALBERTA GMT CA** Clubs Members RESULTS FOR 2018-2019 RESULTS FOR 2018-2019 NEW CLUB GOAL NEW CLUBS DROPPED CLUBS MEMBER GROWTH NET MEMBER GROWTH DROPPED QUARTER QUARTER GOAL ACTUAL MEMBERS ACTUAL (including transfers) 0 0 0 -10 16 50 JULY/AUG/SEPT JULY/AUG/SEPT 0 0 45 72 OCT/NOV/DEC OCT/NOV/DEC 0 1 0 20 0 0 JAN/FEB/MAR JAN/FEB/MAR 0 0 0 0 0 0 APR/MAY/JUNE APR/MAY/JUNE